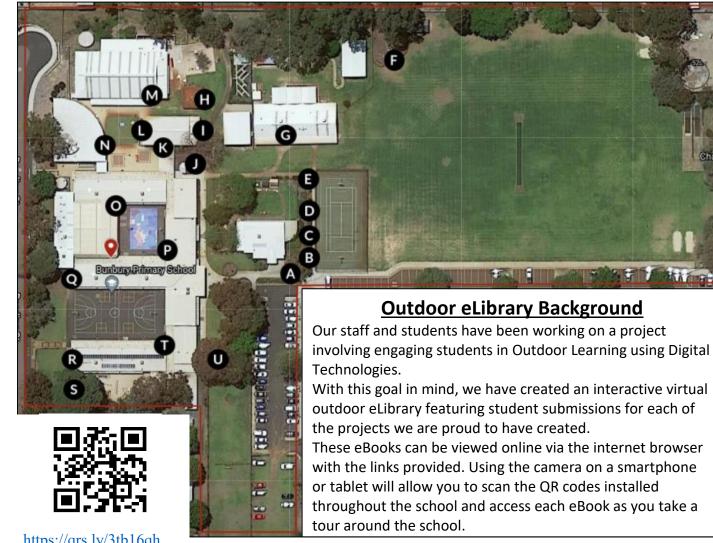

## **Our Bunbury PS Outdoor eLibrary**

Updated 19.10.2021 Map Legend Or Code Locations A Ngamma Hole B Harmony Garden Part 1 C Spirit Serpent D Harmony Garden Part 2 • Harmony Garden Part 3 Aboriginal Mural G Resiliency Messages BPS Gazebo Health and Wellbeing Birds at Bunbury PS K Road Safety Messages U SunSmart Plaque Solar Energy WaterWise Plaque • Wastewise Plaque P SDERA Safety Tips Q Greenscreen #1 R Greenscreen #2 S Reconciliation **U** SDERA Safety Messages